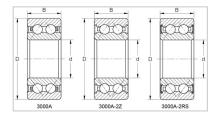

## Double Row Angular Contact Ball Bearings

3000A-2RS Series-3904A-2RS

## GQZ high quality 3000A-2RS Series Double Row Angular Contact Ball Bearings

Angular contact ball bearings have inner and outer ring raceways that are displaced relative to each other in the direction of the bearing axis. This means that these bearings are designed to accommodate combined loads, i.e. simultaneously acting radial and axial loads.

## The most commonly used designs are:

single row angular contact ball bearings

double row angular contact ball bearings

four-point contact ball bearings

Wuxi Guangqiang Bearing Trade Co.,Ltd-Tel:86-510-82601571-Email:gq@gqbearing.com,shary@gqb earing.com-http://www.bearing-asia.com