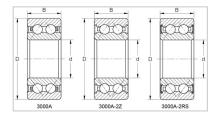

## Double Row Angular Contact Ball Bearings

3000A-2RS Series-3905A-2RS

## GQZ high quality 3000A-2RS Series Double Row Angular Contact Ball Bearings

Angular contact ball bearings have inner and outer ring raceways that are displaced relative to each other in the direction of the bearing axis. This means that these bearings are designed to accommodate combined loads, i.e. simultaneously acting radial and axial loads.

## The most commonly used designs are:

single row angular contact ball bearings

double row angular contact ball bearings

four-point contact ball bearings

Wuxi Guangqiang Bearing Trade Co.,Ltd-Tel:86-510-82601571-Email:gq@gqbearing.com,shary@gqb earing.com-http://www.bearing-asia.com